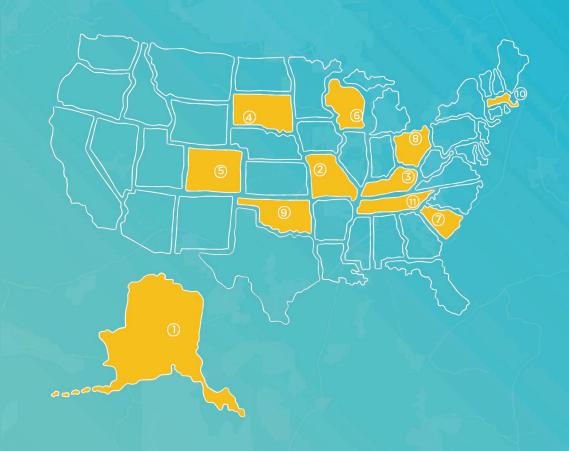

#### **DOMESTIC**

- 1 Fairbanks, Alaska | \$599
- 2 Kansas City, Missouri | \$439
- 3 Elliott County, Kentucky | \$439
- 4 Cheyene River, South Dakota | \$449
- **(5)** Colorado Springs, Colorado | \$449
- 6 Milwaukee, Wisconsin | \$439
- 7 Columbia, South Carolina | \$439
- 8 Cleveland, Ohio | \$439
- 9 Oklahoma City, Oklahoma | \$439
- 10 Boston, Massachusetts | \$449
- (f) Knoxville, Tennessee | \$439

#### INTERNATIONAL

**≺** Sumpango, Guatemala | \$749